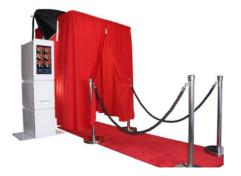

### Signature Modular – used

- Red curtain
- Sydney pick up (before 13/04 or after 11/05)
- External screen

Retail value \$12648

Sale price \$9999 incl. GST or finance from \$70/week

### Signature Modular – NEW

- Red curtain
- External screen

Retail value \$12648 Sale price \$10999 incl. GST or finance from \$70/week