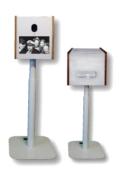

### Mini Retro - NEW

- Black + wood (white/wood pictured)
- Electronic height adjustment

Retail \$10999 + freight

#### Sale price \$9699

incl. freight and GST, finance from \$70/week