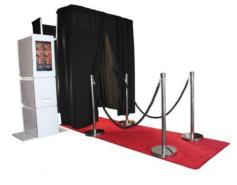

### Signature Modular – used

- Black booth (white pictured)
- External screen

Retail value \$12648 Sale price \$9999 incl. GST and freight or finance from \$70/week

### **Open Booth (1 piece range)**

- Black (white version pictured)
- Custom cut outs 'Photobooth' on side
- Sydney pick up
- External screen

Retail value \$11397

Sale price \$8999 incl. GST or from \$65/week